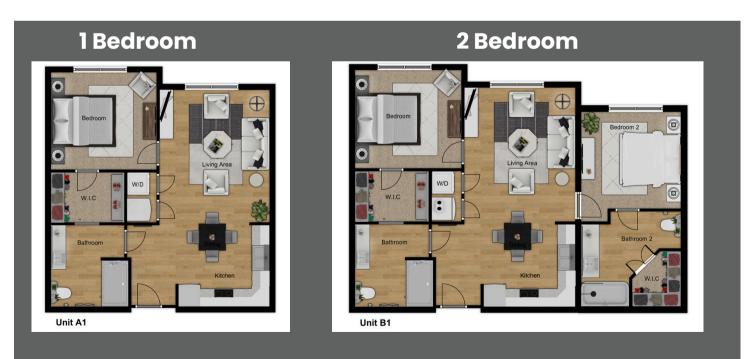

#### **Floor plans**

#### Units + Rates

| Beds | Baths | Sq. Ft. | Rates           |
|------|-------|---------|-----------------|
| 1    | 1     | 674     | \$1,046 - 1,287 |
| 2    | 2     | 936     | \$1,257 - 1,534 |